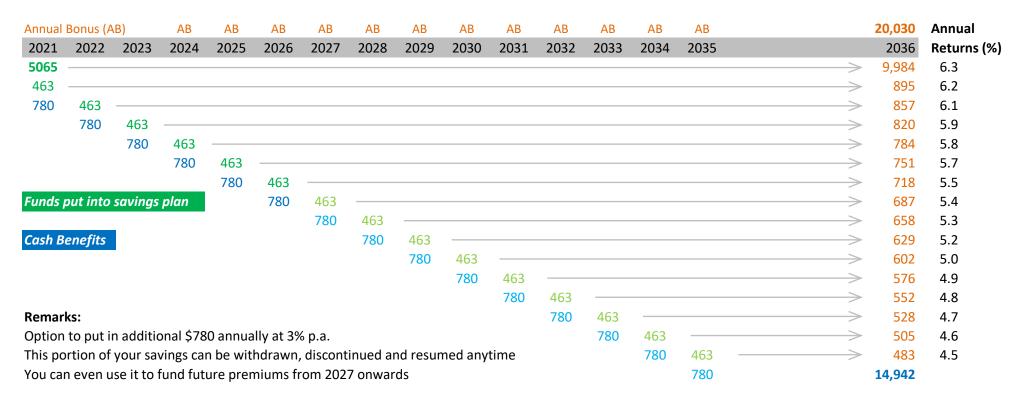

Policy:G0073149865Issue Date:4-Oct-11Terms to Maturity:15 yrs 5 mthsAnnual Premium:\$462.55Type:AERPMaturity Date:4-Oct-36Price Discount Rate:4.5%Next Due Date:4-Oct-21

 Current Maturity Value:
 \$20,030
 4-May-21
 \$5,065

 Cash Benefits:
 \$0
 4-Jun-21
 \$5,084

 Final lump sum:
 \$20,030
 4-Jul-21
 \$5,102

MV 20,030

| Annual Bonus (AB)           |         |         | AB   |                   | 20,030 | Annual      |
|-----------------------------|---------|---------|------|------|------|------|------|------|------|------|------|------|------|------|-------------------|--------|-------------|
| 2021                        | 2022    | 2023    | 2024 | 2025 | 2026 | 2027 | 2028 | 2029 | 2030 | 2031 | 2032 | 2033 | 2034 | 2035 |                   | 2036   | Returns (%) |
| 5065                        |         |         |      |      |      |      |      |      |      |      |      |      |      |      | >                 | 9,984  | 6.3         |
| 463                         |         |         |      |      |      |      |      |      |      |      |      |      |      |      | >                 | 895    | 6.2         |
|                             | 463     |         |      |      |      |      |      |      |      |      |      |      |      |      | >                 | 857    | 6.1         |
|                             |         | 463     |      |      |      |      |      |      |      |      |      |      |      |      | >                 | 820    | 5.9         |
|                             |         |         | 463  |      |      |      |      |      |      |      |      |      |      |      | >                 | 784    | 5.8         |
|                             |         |         |      | 463  |      |      |      |      |      |      |      |      |      |      | >                 | 751    | 5.7         |
|                             |         |         |      |      | 463  |      |      |      |      |      |      |      |      |      | >                 | 718    | 5.5         |
| Funds put into savings plan |         |         |      |      | 463  |      |      |      |      |      |      |      |      | >    | 687               | 5.4    |             |
|                             |         |         |      |      |      |      | 463  |      |      |      |      |      |      |      | <del></del>       | 658    | 5.3         |
|                             |         |         |      |      |      |      |      | 463  |      |      |      |      |      |      | >                 | 629    | 5.2         |
|                             |         |         |      |      |      |      |      |      | 463  |      |      |      |      |      | >                 | 602    | 5.0         |
|                             |         |         |      |      |      |      |      |      |      | 463  |      |      |      |      | >                 | 576    | 4.9         |
|                             |         |         |      |      |      |      |      |      |      |      | 463  |      |      |      | >                 | 552    | 4.8         |
| Remarks:                    |         |         |      |      |      |      |      |      |      |      |      | 463  |      |      | >                 | 528    | 4.7         |
|                             |         |         |      |      |      |      |      |      |      |      |      |      | 463  |      | >                 | 505    | 4.6         |
| Regula                      | r Premi | ım Base | Plan |      |      |      |      |      |      |      |      |      |      | 463  | $\longrightarrow$ | 483    | 4.5         |